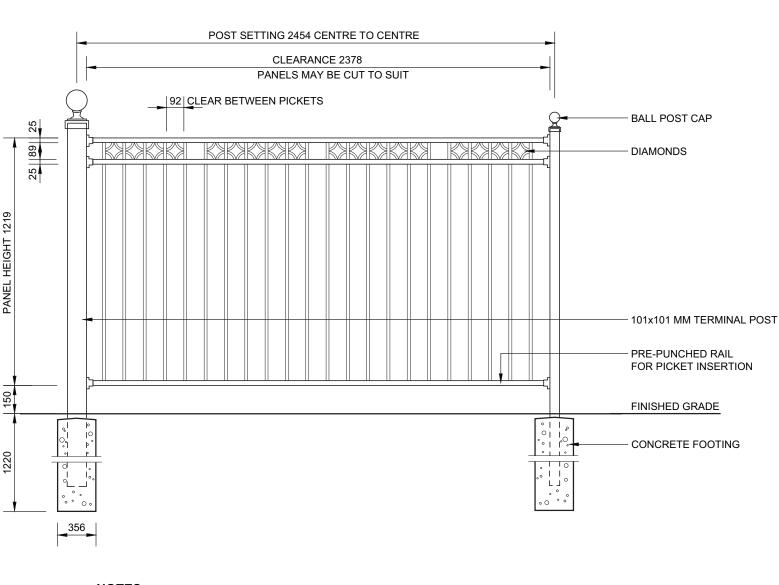

POSTS:

51MM x 51MM (2"x2"), .125 WALL 101MM x 101MM (4"x4"), .188 WALL (AT SIDEWALKS ONLY)

POST CAP" PYRAMID

**POST CENTRES:** 2454 (96 5/8") FOR 4" TO 2" POSTS

**POST CENTRES:** 2429 (95 5/8") FOR 2" TO 2" POSTS

**RAILS:** 25MM x 25MM (1" x 1"), .180 WALL

**PICKETS:** 16MM x 16MM (5/8" x 5/8"), .080 WALL

STANDARD PANEL WIDTH: 2372MM (93 3/8")

PANEL HEIGHT: 1219MM (48") (HEIGHTS UP TO 1829 72" HIGH AVAILABLE)

FITTINGS: CAST WALL MOUNT BRACKET COMPLETE WITH SET SCREW

**WELDS:** ALUMINUM

COLOUR: SEMI-GLOSS BLACK

WARRANTY: 5 YEAR MAINTENANCE FREE

NOTES:

1. ORNAMENTAL ALUMINUM FENCE BY IRON EAGLE INDUSTRIES INC. OR APPROVED EQUIVALENT.

2. ALL MEASUREMENTS ARE IN MILLIMETRES UNLESS STATED OTHERWISE.